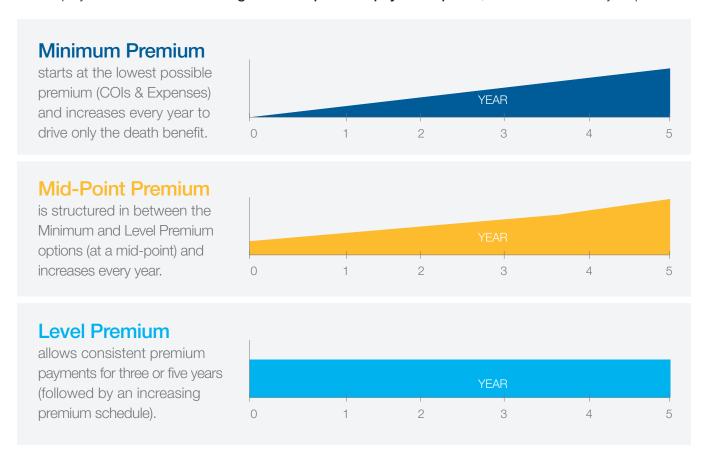

## Give employers more control with life insurance that offers flexible premium options

Depending on an organization's specific plan needs, turnover frequency and budgeting horizon, Protective Executive UL gives them choices.

Protective Executive UL is a group term carve-out solution that offers employers flexibility through multiple options to make their premium payments.

The employer can choose from three guaranteed premium payment options, over a three- or five-year period.